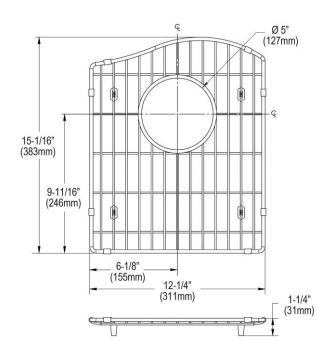

## **PRODUCT SPECIFICATIONS**

Elkay Stainless Steel 12-1/4" x 15-1/16" x 1-1/4" Bottom Grid. Overall dimensions are 12-1/4" x 15-1/16" x 1-1/4".

Made of Stainless Steel

| Material:          | Stainless Steel             |
|--------------------|-----------------------------|
| Dimensions:        | 12-1/4" x 15-1/16" x 1-1/4" |
| Fits Bowl Size(s): | 15-3/16" x 17-7/8"          |